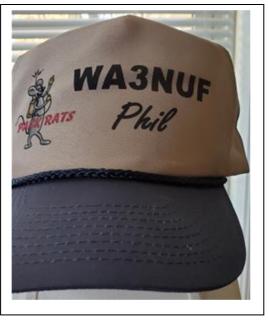

#### **CAP SAMPLE**

>

| Hat Colors Available |                              |                   |  |
|----------------------|------------------------------|-------------------|--|
| ALL CLOTH            | ALL CLOTH (closed back) HATS |                   |  |
| Cap Front<br>Color   | Cap Body<br>Color            | Cap Bill<br>Color |  |
| White                | White                        | White             |  |
| Khaki                | Khaki                        | Khaki             |  |
| Khaki                | Khaki                        | Navy Blue         |  |
| Grey                 | Grey                         | Maroon            |  |
| Grey                 | Grey                         | Black             |  |
| Grey                 | Grey                         | Grey              |  |

Cap front, body and bill color can be customized per the chart above. Specify Cap colors desired when placing your order.

# \$17.00 PACKRAT CAP

Khaki / Khaki / Navy Blue shown above